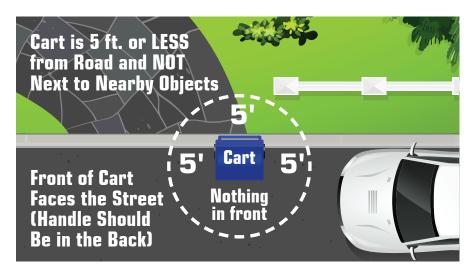

### **Cart Placement**

Carts MUST be LESS THAN five (5) ft. from the curb and MUST be AT LEAST five (5) ft. away from any nearby standing objects (this includes mailboxes, vehicles, and other waste containers).