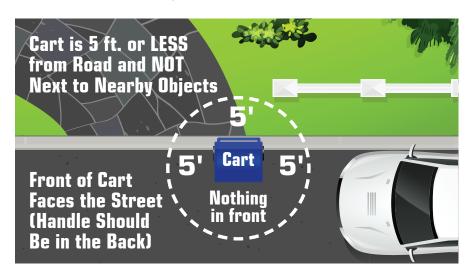

#### **Cart Placement**

Carts MUST be LESS THAN five (5) ft. from the curb and MUST be AT LEAST five (5) ft. away from any nearby standing objects (this includes mailboxes, vehicles, and other waste containers).