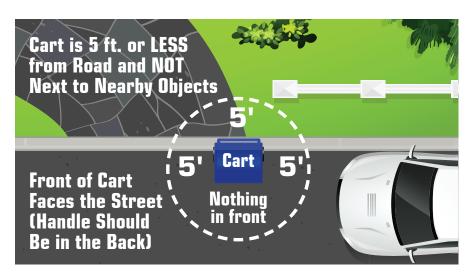

## **Cart Placement**

Carts MUST be LESS THAN five (5) ft. from the curb and MUST be AT LEAST five (5) ft. away from any nearby standing objects (this includes mailboxes, vehicles, and other waste containers).